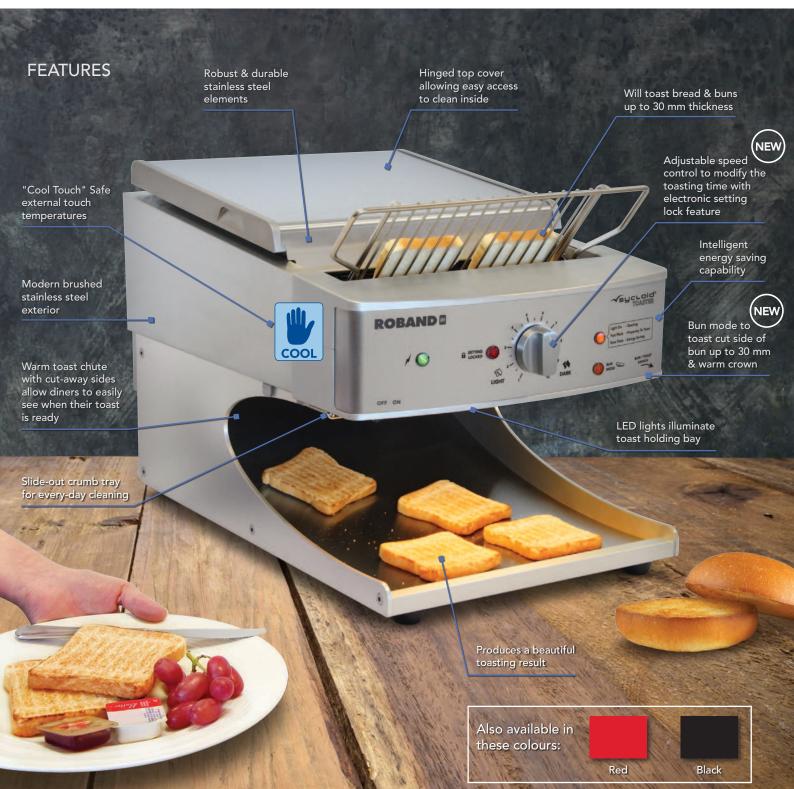

#### Features

- Available in red, black or natural colours with the option of either 10 amps producing over 350 slices per hour, or 13 amps, producing over 500 slices per hour.
- All Sycloid toasters deliver excellent toasting results for bread up to 30 mm thickness. As most bread used in buffets is expected to be less than 20 mm thickness, the Sycloid is optimised to deliver its best result for bread of this thickness, but can accommodate slices up to 30 mm.
- The new bun toast feature allows for toasting bun halves up to 30 mm thick. The Sycloid balances heat to perfectly toast on the cut side whilst warming the crown.
- Patron and staff safety is paramount and the Sycloid<sup>®</sup> toaster has been designed with "cool to touch" safe external touch temperatures and a lid locking latch.
- Intelligent energy efficient design an automatic power-save mode conserves energy during quiet periods by scaling back energy consumption when in toast mode. The intelligent auto-sense feature detects when a new slice is placed in the machine and automatically prepares the machine to toast the bread. The heat setting in this mode is balanced and optimised to ensure quick recovery.

- A user-friendly and reliable speed controller allows adjustment of the toasting time to account for different types of bread or buns to be toasted. The knob setting lock feature allows staff to set the toasting speed, removing the risk of patrons altering the setting.
- Diners can easily see when their toast is ready from across the buffet with the stylishly sculpted toast return chute with LED lighting that provides easy and illuminated viewing of the toast holding bay. The wide opening of the bay allows easy access to toast, which the radiant heat from the elements helps to keep warm.
- Featuring robust stainless steel elements, the Sycloid<sup>®</sup> toaster also features a modern brushed stainless steel exterior, perfect for disguising finger prints on a machine expected to be heavily used. It also includes a slide-out crumb tray for every-day cleaning and a hinged top cover allowing easy access to clean the inside.
- The Sycloid<sup>®</sup> toaster produces a beautiful toasting result throughout the entire slice of bread.