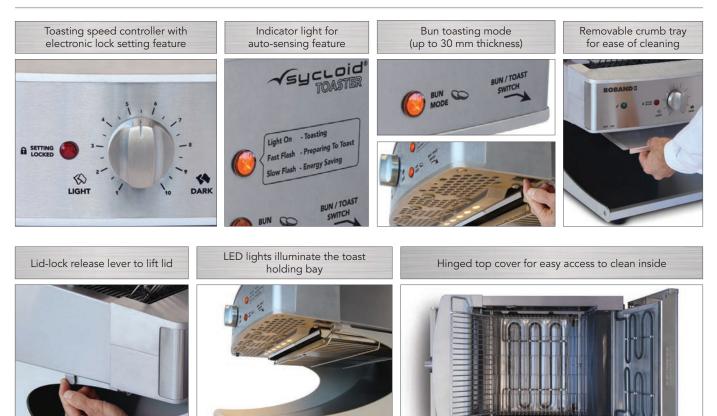

#### Features

- Available in red, black or natural colours with the option of either 10 amps producing over 350 slices per hour, or 13 amps, producing over 500 slices per hour.
- All Sycloid toasters deliver excellent toasting results for bread up to 30 mm thickness. As most bread used in buffets is expected to be less than 20 mm thickness, the Sycloid is optimised to deliver its best result for bread of this thickness, but can accommodate slices up to 30 mm.
- The new bun toast feature allows for toasting bun halves up to 30 mm thick. The Sycloid balances heat to perfectly toast on the cut side whilst warming the crown.
- Patron and staff safety is paramount and the Sycloid<sup>®</sup> toaster has been designed with "cool to touch" safe external touch temperatures and a lid locking latch.
- Intelligent energy efficient design an automatic power-save mode conserves energy during quiet periods by scaling back energy consumption when in toast mode. The intelligent auto-sense feature detects when a new slice is placed in the machine and automatically prepares the machine to toast the bread. The heat setting in this mode is balanced and optimised to ensure quick recovery.

- A user-friendly and reliable speed controller allows adjustment of the toasting time to account for different types of bread or buns to be toasted. The knob setting lock feature allows staff to set the toasting speed, removing the risk of patrons altering the setting.
- Diners can easily see when their toast is ready from across the buffet with the stylishly sculpted toast return chute with LED lighting that provides easy and illuminated viewing of the toast holding bay. The wide opening of the bay allows easy access to toast, which the radiant heat from the elements helps to keep warm.
- Featuring robust stainless steel elements, the Sycloid<sup>®</sup> toaster also features a modern brushed stainless steel exterior, perfect for disguising finger prints on a machine expected to be heavily used. It also includes a slide-out crumb tray for every-day cleaning and a hinged top cover allowing easy access to clean the inside.
- The Sycloid<sup>®</sup> toaster produces a beautiful toasting result throughout the entire slice of bread.