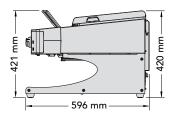

#### Model Details

| MODEL   | COLOUR  | SLICES / HR<br>(min) | CURRENT<br>Amps | POWER<br>Watts | DIMENSIONS<br>W x D x H (mm) | WEIGHT<br>Kg |
|---------|---------|----------------------|-----------------|----------------|------------------------------|--------------|
| ST350A  | Natural | 350                  | 10.0            | 2300           | 412 x 596 x 421              | 25           |
| ST350AR | Red     | 350                  | 10.0            | 2300           | 412 x 596 x 421              | 25           |
| ST350AB | Black   | 350                  | 10.0            | 2300           | 412 x 596 x 421              | 25           |
| ST500A  | Natural | 500                  | 13.0            | 2990           | 412 x 596 x 421              | 25           |
| ST500AR | Red     | 500                  | 13.0            | 2990           | 412 x 596 x 421              | 25           |
| ST500AB | Black   | 500                  | 13.0            | 2990           | 412 x 596 x 421              | 25           |

#### **Dimensions**

Distributor: 0916