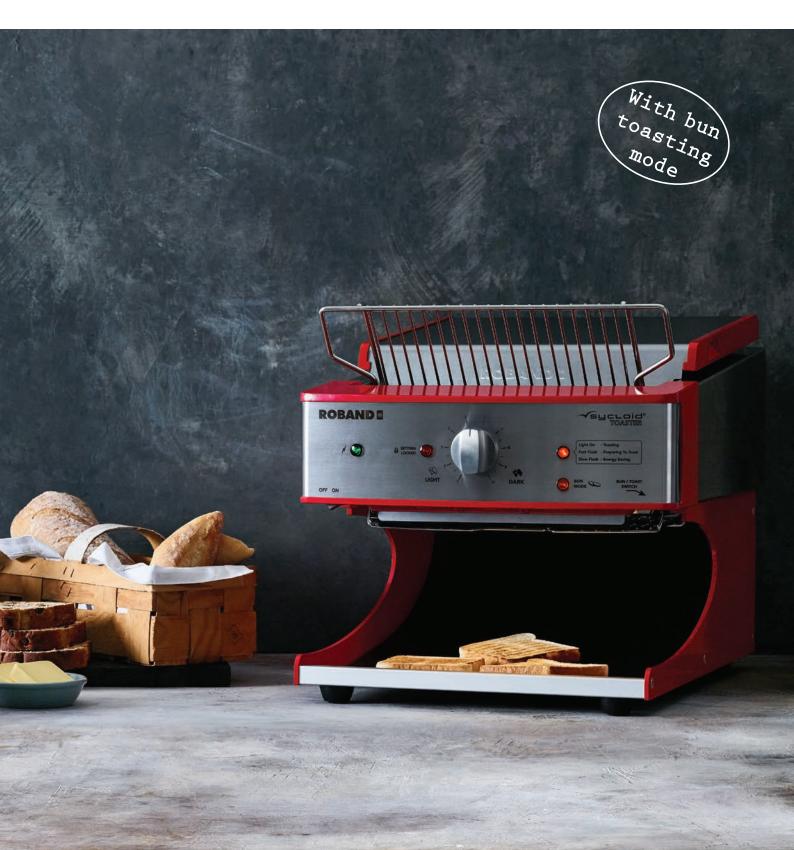

## The Hottest Toaster that's "Cool-to-Touch"

## The stylish and intelligent Sycloid<sup>®</sup> toaster

Elegantly designed and crafted, the revolutionary Sycloid<sup>®</sup> toaster sets a new standard for high speed toast production. The Sycloid's stylish exterior houses a cleverly engineered machine that provides truly functional energy efficient operation and an outstanding toasting result time after time.

#### Features

- Available in red, black or natural colours with the option of either 10 amps producing over 350 slices per hour, or 13 amps, producing over 500 slices per hour.
- All Sycloid toasters deliver excellent toasting results for bread up to 30 mm thickness. As most bread used in buffets is expected to be less than 20 mm thickness, the Sycloid is optimised to deliver its best result for bread of this thickness, but can accommodate slices up to 30 mm.
- The new bun toast feature allows for toasting bun halves up to 30 mm thick. The Sycloid balances heat to perfectly toast on the cut side whilst warming the crown.
- Patron and staff safety is paramount and the Sycloid<sup>®</sup> toaster has been designed with "cool to touch" safe external touch temperatures and a lid locking latch.
- Intelligent energy efficient design an automatic power-save mode conserves energy during quiet periods by scaling back energy consumption when in toast mode. The intelligent auto-sense feature detects when a new slice is placed in the machine and automatically prepares the machine to toast the bread. The heat setting in this mode is balanced and optimised to ensure quick recovery.