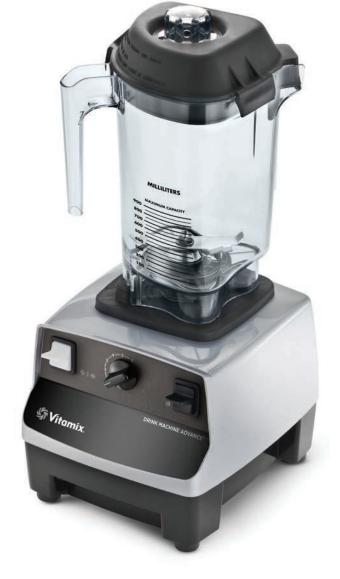

## DRINK MACHINE ADVANCE®

# Drink Machine Advance®

Item Number: 10199

Motor: ≈2 peak output horsepower motor Electrical: 220 - 240 V, 50/60 Hz, 1000 - 1200 W Includes Drink Machine Advance with Pack:

> 0,9 L high-impact, clear/stackable Advance® container, complete with Advance blade assembly and lid,

and silver base.

Net Weight: 5,5 kg (6,3 kg with box)

Dimensions: 44,9 x 20,3 x 22,9 cm (H x W x D)

Warranty: Please contact your authorized Vitamix distributor for warranty information.