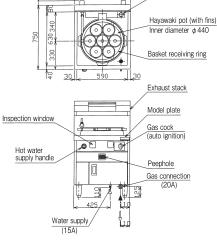

#### MR-15M < Hayawaki > Continuous hot water spouting mechanism adopting new heat collector fin.

List Price : ¥434,000 (tax-excluded)

Water drain (40A)

#### ■ Noodle boiler Specifications table

| Model  | External dimension (mm) |       |        |      | Pot      | Basket   | Pot water amount | Tank water amount | Gas consumption      |                  | Gas connection |        | Water  | Water | Weight |
|--------|-------------------------|-------|--------|------|----------|----------|------------------|-------------------|----------------------|------------------|----------------|--------|--------|-------|--------|
|        | Width                   | Depth | Height | Back | quantity | quantity |                  |                   | Town gas             | LP gas           | Town gas       | LP gas | supply | drain | (kg)   |
| MR-15M | 650                     | 750   | 720    | 230  | 1        | 7        | 18.5             | 12                | 27.3kW(23,500kcal/h) | 24.4kW(1.75kg/h) | 20A            | 20A    | 15A    | 40A   | 95     |
| MR-31M | 650                     | 750   | 720    | 230  | 1        | 7        | 18               | 12                | 27.3kW(23,500kcal/h) | 24.4kW(1.75kg/h) | 20A            | 20A    | 15A    | 40A   | 94     |