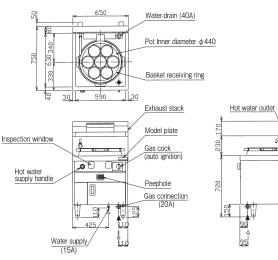

#### ■ Noodle boiler Specifications table

| Model  | External dimension (mm) |       |        |      | Pot      | Basket   | Pot water amount | Tank water amount | Gas consumption      |                  | Gas connection |        | Water  | Water | Weight |
|--------|-------------------------|-------|--------|------|----------|----------|------------------|-------------------|----------------------|------------------|----------------|--------|--------|-------|--------|
|        | Width                   | Depth | Height | Back | quantity | quantity |                  |                   | Town gas             | LP gas           | Town gas       | LP gas | supply | drain | (kg)   |
| MR-15M | 650                     | 750   | 720    | 230  | 1        | 7        | 18.5             | 12                | 27.3kW(23,500kcal/h) | 24.4kW(1.75kg/h) | 20A            | 20A    | 15A    | 40A   | 95     |
| MR-31M | 650                     | 750   | 720    | 230  | 1        | 7        | 18               | 12                | 27.3kW(23,500kcal/h) | 24.4kW(1.75kg/h) | 20A            | 20A    | 15A    | 40A   | 94     |