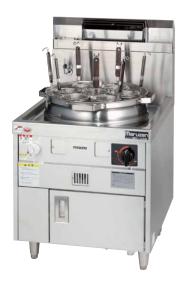

## Noodle boiler <Backside exhaust-type>

# Continuous cooking at high speed. Fastest boiling time in the market. Long-seller model with powerful boiling.

### Backside exhaust type, safe working and more comfortable kitchen!

- •With popular high power Chinese Range burner and Maruzen original bottom shape of pot, realized amazing boiling power. By efficient heating, boiled water comes out concentrated from the bottom of pot. Chewy and delicious noodle is cooked because boiling water is spouted in the tank.
- Safety by Backside exhaust type, which makes not to hit face or hands directly.

#### MR-15M < Hayawaki > Continuous hot water spouting mechanism adopting new heat collector fin.

List Price : ¥434,000 (tax-excluded)

Water drain (40A)