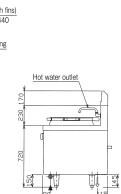

#### ■ Noodle boiler Specifications table

| Model  | External dimension (mm) |       |        |      | Pot      | Basket   | Pot water amount | Tank water amount | Gas consumption      |                  | Gas connection |        | Water  | Water | Weight |
|--------|-------------------------|-------|--------|------|----------|----------|------------------|-------------------|----------------------|------------------|----------------|--------|--------|-------|--------|
|        | Width                   | Depth | Height | Back | quantity | quantity |                  |                   | Town gas             | LP gas           | Town gas       | LP gas | supply | drain | (kg)   |
| MR-15M | 650                     | 750   | 720    | 230  | 1        | 7        | 18.5             | 12                | 27.3kW(23,500kcal/h) | 24.4kW(1.75kg/h) | 20A            | 20A    | 15A    | 40A   | 95     |
| MR-31M | 650                     | 750   | 720    | 230  | 1        | 7        | 18               | 12                | 27.3kW(23,500kcal/h) | 24.4kW(1.75kg/h) | 20A            | 20A    | 15A    | 40A   | 94     |