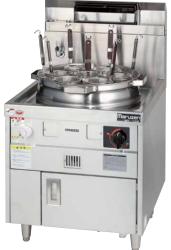

## Noodle boiler <Backside exhaust-type>

# Continuous cooking at high speed. Fastest boiling time in the market. Long-seller model with powerful boiling.

### Backside exhaust type, safe working and more comfortable kitchen!

- •With popular high power Chinese Range burner and Maruzen original bottom shape of pot, realized amazing boiling power. By efficient heating, boiled water comes out concentrated from the bottom of pot. Chewy and delicious noodle is cooked because boiling water is spouted in the tank.
- Safety by Backside exhaust type, which makes not to hit face or hands directly.