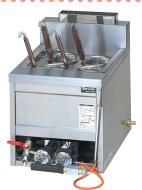

### Anyone can boil and cook professional "Ramen"!

Adopted high power burner with compact body, realizing great boiling power.
Burner is surrounded by tank so that heat efficiency is high and keeps heat.
Over flow water drain is possible at both left and right sides.
Burner slides and can be easily removed.
Cleaning is easy.
Top plate and boiling tank is SUS304, endurable and sanitary.

#### MRK-045TB

List Price : ¥139,000 (tax-excluded)