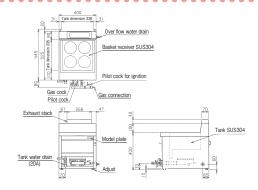

### Anyone can boil and cook professional "Ramen"!

Adopted high power burner with compact body, realizing great boiling power.
Burner is surrounded by tank so that heat efficiency is high and keeps heat.
Over flow water drain is possible at both left and right sides.
Burner slides and can be easily removed.
Cleaning is easy.
Top plate and boiling tank is SUS304, endurable and sanitary.

#### ■Table top type noodle boiler Specifications table

|  | Model -   | External dimension (mm) |              |        |      | Tank       | Basket   | Tank water | Gas consumption      |                  | Gas connection |                         | Water                         | Weight |
|--|-----------|-------------------------|--------------|--------|------|------------|----------|------------|----------------------|------------------|----------------|-------------------------|-------------------------------|--------|
|  |           | Width                   | Depth        | Height | Back | quantity q | quantity |            | Town gas             | LP gas           | Town gas       | LP gas                  | drain                         | (kg)   |
|  | MRK-045TB | 400                     | 545<br>(525) | 400    | 100  | 1          | 4        | 15         | 12.2kW(10,500kcal/h) | 12.2kW(0.88kg/h) |                | 9.5mm rubber tube mouth | 20A<br>14mm rubber tube mouth | 24.5   |