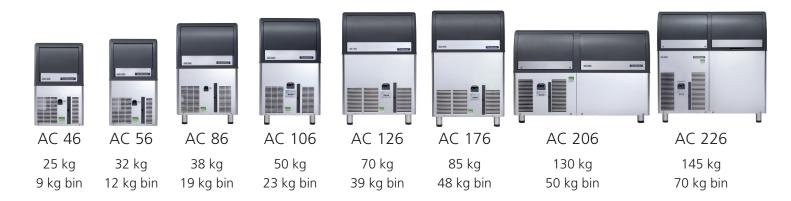

## **AC SERIES**

Self-contained ice machines producing Gourmet ice

**AC 47**25 kg
9 kg bin

AC 57 33 kg 12 kg bin **AC 87**44 kg
19 kg bin

AC 107 53 kg 23 kg bin AC 127 75 kg 39 kg bin AC 177 84 kg 48 kg bin