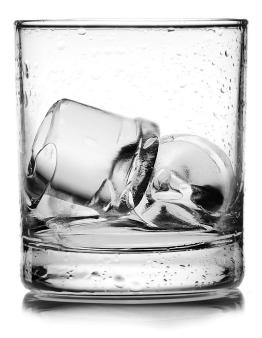

## **AC SERIES**

Crystal clear, pure, hard and long lasting ice cubes.
Individually formed by spraying water onto a subcooled horizontal evaporator.
Its fast cooling action and slow dilution make drinks chilled for a long time.

Small Gourmet 8 g / Ø 21 mm / H 25 mm Medium Gourmet
20 g / Ø 30 mm / H 34 mm

Large Gourmet 39 g / Ø 38 mm / H 41 mm Extra Large Gourmet 60 g / Ø 44 mm / H 46 mm

Please check spec sheets for available cube sizes on each model.